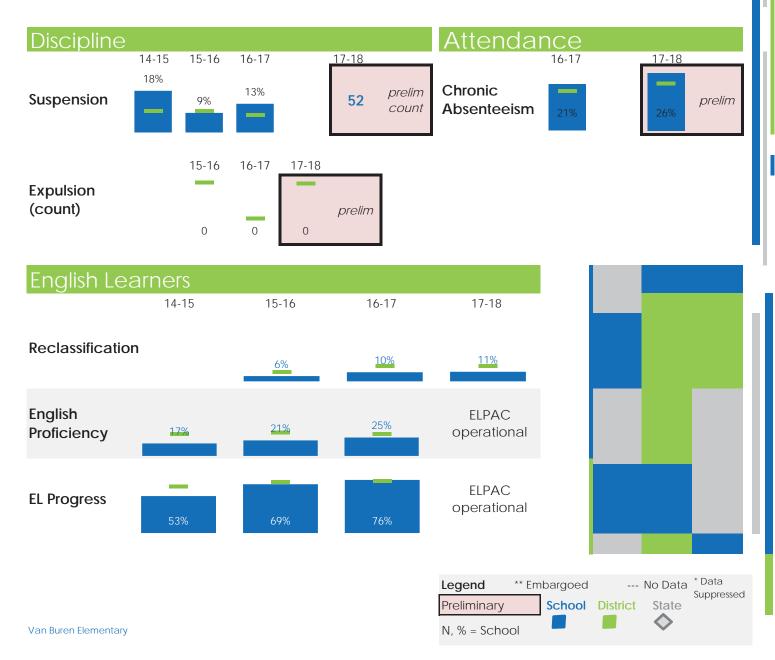

| Legend      | ** Em | bargoed |          | No Data    | * Data Suppressed |
|-------------|-------|---------|----------|------------|-------------------|
| Prelimin    | ary   | School  | District | State      |                   |
| N, % = Scho | ool   |         |          | $\diamond$ |                   |